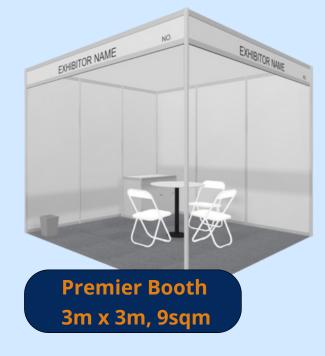

| BOOTH SIZES /<br>FEES                                 | BASIC BOOTH<br>3M X 3M, 9SQM |                           | PREMIER BOOTH<br>3M X 3M, 9SQM |                     | START-UP<br>PAVILION<br>PER KIOSK |
|-------------------------------------------------------|------------------------------|---------------------------|--------------------------------|---------------------|-----------------------------------|
| ENTITLEMENTS                                          | NON-MEMBER RM11,500*         | мемвек<br><b>RM9,500*</b> | NON-MEMBER RM12,500*           | мемвек<br>RM10,500* | NETT PRICE<br>RM3,600**           |
| Rear and dividing wall partition                      | $\bigcirc$                   | $\bigcirc$                |                                | $\bigcirc$          |                                   |
| Fascia board with<br>company name and<br>booth number | $\bigcirc$                   | $\bigcirc$                |                                |                     |                                   |
| Needle Punch Carpet                                   | $\bigcirc$                   | $\bigcirc$                |                                | $\bigcirc$          |                                   |
| Information Counter                                   | 1                            | 1                         |                                |                     |                                   |
| Round Table                                           |                              |                           | 1                              | 1                   |                                   |
| Lockable Cabinet                                      |                              |                           | 1                              | 1                   | 1                                 |
| Folding Chair                                         | 2                            | 2                         | 3                              | 3                   |                                   |
| High Bar Stool                                        |                              |                           |                                |                     | 1                                 |
| 13amp Single-Phase<br>Power Point                     | 1                            | 1                         | 1                              | 1                   | 1                                 |
| LED Fluorescent Light                                 | 2                            | 2                         | 2                              | 2                   |                                   |
| LED Spotlight                                         |                              |                           |                                |                     | 1                                 |
| Waste Paper Basket                                    | 1                            | 1                         | 1                              | 1                   | 1                                 |
| Conference Pass<br>(2-day)                            | 1                            | 1                         | 1                              | 1                   |                                   |

#### **SAMPLE OF PRE-DESIGNED BOOTH**