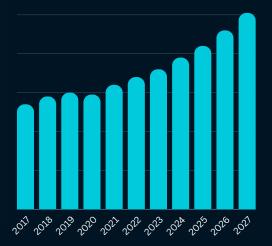

#### Market Size Outlook (USD Billion)

2017 : USD 53.92

The Southeast Asia IT Spending Market size is estimated to grow at a CAGR of 8.44% between 2022 and 2027.

The market size is forecast to increase by USD 33.64 billion.