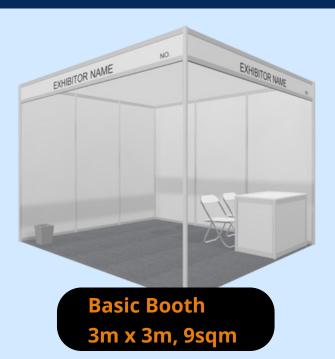

#### **SAMPLE OF PRE-DESIGNED BOOTH**

| BOOTH SIZES /<br>FEES                                 | BASIC BOOTH<br>3M X 3M, 9SQM |                           | PREMIER BOOTH<br>3M X 3M, 9SQM |                     | START-UP<br>PAVILION<br>PER KIOSK |
|-------------------------------------------------------|------------------------------|---------------------------|--------------------------------|---------------------|-----------------------------------|
| ENTITLEMENTS                                          | NON-MEMBER RM11,500*         | мемвек<br><b>RM9,500*</b> | NON-MEMBER RM12,500*           | мемвек<br>RM10,500* | NETT PRICE<br>RM3,600**           |
| Rear and dividing wall partition                      | $\bigcirc$                   | $\bigcirc$                |                                | $\bigcirc$          |                                   |
| Fascia board with<br>company name and<br>booth number | $\bigcirc$                   | $\bigcirc$                |                                |                     |                                   |
| Needle Punch Carpet                                   | $\bigcirc$                   | $\bigcirc$                |                                | $\bigcirc$          |                                   |
| Information Counter                                   | 1                            | 1                         |                                |                     |                                   |
| Round Table                                           |                              |                           | 1                              | 1                   |                                   |
| Lockable Cabinet                                      |                              |                           | 1                              | 1                   | 1                                 |
| Folding Chair                                         | 2                            | 2                         | 3                              | 3                   |                                   |
| High Bar Stool                                        |                              |                           |                                |                     | 1                                 |
| 13amp Single-Phase<br>Power Point                     | 1                            | 1                         | 1                              | 1                   | 1                                 |
| LED Fluorescent Light                                 | 2                            | 2                         | 2                              | 2                   |                                   |
| LED Spotlight                                         |                              |                           |                                |                     | 1                                 |
| Waste Paper Basket                                    | 1                            | 1                         | 1                              | 1                   | 1                                 |
| Conference Pass<br>(2-day)                            | 1                            | 1                         | 1                              | 1                   |                                   |