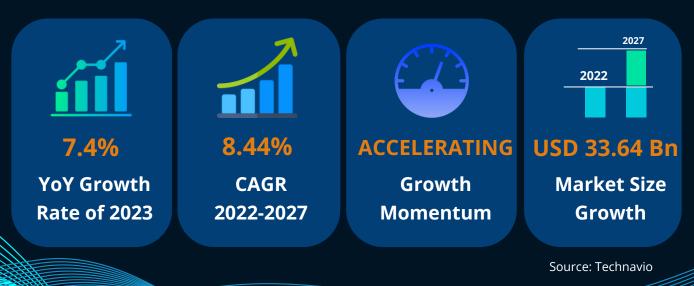

#### Market Size Outlook (USD Billion)

2017 : USD 53.92

The Southeast Asia IT Spending Market size is estimated to grow at a CAGR of 8.44% between 2022 and 2027.

The market size is forecast to increase by USD 33.64 billion.